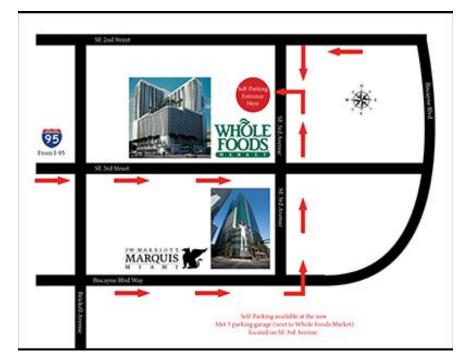

### For valet parking at the JW Marriott Marquis from all points on I-95:

- Take exit 2A toward Biscayne Boulevard and stay in the middle lane, follow the directional sign to SE 2nd Avenue/Biscayne Blvd
- Turn right at the light/onto SE 2nd Avenue in front of the Wells Fargo Center, and stay in the far left lane once you have made the turn
- Follow the curve turning left on to Biscayne Boulevard Way (directional sign indicates SE 3rd Avenue/Downtown)
- Valet entrance to the JW Marriott Marquis will be on your immediate left. Validation available.

### For self-parking at Whole Foods from all points on I-95:

#### For self-parking at Whole Foods from all points on I-95:

- Take exit 2A toward Biscayne Boulevard and stay on SE 3rd Street, and make a left turn on SE 3rd Avenue
- Make another left inside the Whole Foods parking lot for self-parking

### 2023 WINTER WONDERFUL Patron Self Parking Instructions for the Whole Foods (Met 3) Parking Lot

(The Whole Foods and Met 3 Parking Lot are the Same Parking Lot)