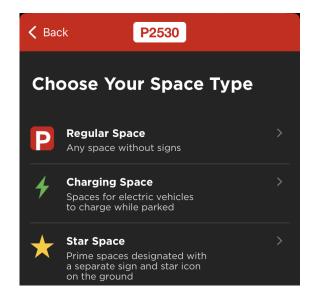

ndicates SE 3rd Avenue/Downtown)
- Valet entrance to the JW Marriott Marquis will be on your immediate left. Validation available.



### For self-parking at Whole Foods from all points on I-95:

#### For self-parking at Whole Foods from all points on I-95:

- Take exit 2A toward Biscayne Boulevard and stay on SE 3rd Street, and make a left turn on SE 3rd Avenue
- Make another left inside the Whole Foods parking lot for self-parking

Winter Mondestul!

### 2023 WINTER WONDERFUL Patron Self Parking Instructions for the Whole Foods (Met 3) Parking Lot

(The Whole Foods and Met 3 Parking Lot are the Same Parking Lot)

### STEP ONE: DOWNLOAD THE PREMIUM PARKING APP



STEP TWO: ENTER THE PARKING LOCATION P2550 AND PRESS PARK HERE





Winter Mondestul!

### **STEP 3: CHOOSE YOUR SPACE TYPE**



# STEP 4: SELECT 5 HOURS \*The event will run from 5:30pm-9:30pm the extra hour will account for any time run over.

| K Back P2530             |                     |
|--------------------------|---------------------|
| Rates Structure          | 1 of 3              |
| 30 Min - Quick Park Rate | \$5.00 <b>&gt;</b>  |
| 1 Hour                   | \$10.00 <b>&gt;</b> |
| 2 Hours                  | \$15.00 <b>&gt;</b> |
| 3 Hours                  | \$20.00 <b>&gt;</b> |
| 4 Hours                  | \$25.00 <b>&gt;</b> |
| 5 Hours                  | \$30.00 <b>&gt;</b> |
| 10 Hours                 | \$35.00 <b>&gt;</b> |



Winter Mondestul!

#### **STEP 5: ENTER YOUR EMAIL OR MOBILE NUMBER**



### **STEP 6: ENTER YOUR VEHICLE DATA AND PRESS CONTINUE**





Winter Mondestul!

### STEP 7: