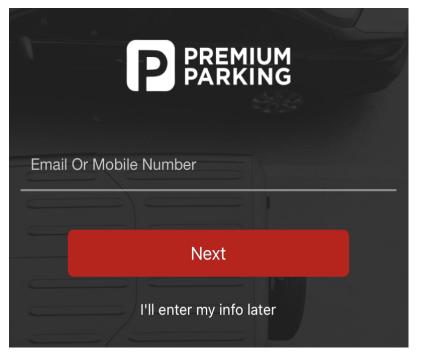

CATION P2550 AND PRESS PARK HERE





Winter Mondestul!

### **STEP 3: CHOOSE YOUR SPACE TYPE**



# STEP 4: SELECT 5 HOURS \*The event will run from 5:30pm-9:30pm the extra hour will account for any time run over.

| K Back P2530             |                     |
|--------------------------|---------------------|
| Rates Structure          | 1 of 3              |
| 30 Min - Quick Park Rate | \$5.00 <b>&gt;</b>  |
| 1 Hour                   | \$10.00 <b>&gt;</b> |
| 2 Hours                  | \$15.00 <b>&gt;</b> |
| 3 Hours                  | \$20.00 <b>&gt;</b> |
| 4 Hours                  | \$25.00 <b>&gt;</b> |
| 5 Hours                  | \$30.00 <b>&gt;</b> |
| 10 Hours                 | \$35.00 <b>&gt;</b> |



Winter Mondestul!

#### **STEP 5: ENTER YOUR EMAIL OR MOBILE NUMBER**



### **STEP 6: ENTER YOUR VEHICLE DATA AND PRESS CONTINUE**





Winter Mondestul!

### STEP 7: SELECT APPLY PROMO CODE AND TYPE "FROST" \*Parking total will reduce to \$15 once code is applied

| < Back                                                 | P2530                                                                   |        |  |
|--------------------------------------------------------|-------------------------------------------------------------------------|--------|--|
| Review and                                             | Pay                                                                     | 3 of 3 |  |
| Address<br>Start time<br><b>Expires at</b><br>Duration | 250 SE 3rd Avenue<br>Dec 1, 11:33am EST<br>Dec 1, 4:33pm EST<br>5 Hours |        |  |
| Total