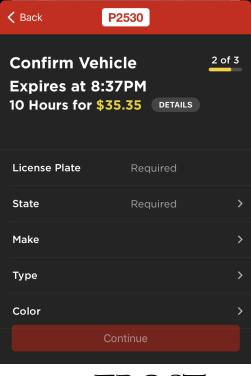

*STEP 3: CHOOSE YOUR SPACE TYPE**



# STEP 4: SELECT 5 HOURS \*The event will run from 5:30pm-9:30pm the extra hour will account for any time run over.

| K Back P2530             |                     |
|--------------------------|---------------------|
| Rates Structure          | 1 of 3              |
| 30 Min - Quick Park Rate | \$5.00 <b>&gt;</b>  |
| 1 Hour                   | \$10.00 <b>&gt;</b> |
| 2 Hours                  | \$15.00 <b>&gt;</b> |
| 3 Hours                  | \$20.00 <b>&gt;</b> |
| 4 Hours                  | \$25.00 <b>&gt;</b> |
| 5 Hours                  | \$30.00 <b>&gt;</b> |
| 10 Hours                 | \$35.00 <b>&gt;</b> |



Winter Mondestul!

#### **STEP 5: ENTER YOUR EMAIL OR MOBILE NUMBER**



### **STEP 6: ENTER YOUR VEHICLE DATA AND PRESS CONTINUE**





Winter Mondestul!

### STEP 7: SELECT APPLY PROMO CODE AND TYPE "FROST" \*Parking total will reduce to \$15 once code is applied

| < Back                                                 | P2530                                                                   |        |  |
|--------------------------------------------------------|-------------------------------------------------------------------------|--------|--|
| Review and                                             | Pay                                                                     | 3 of 3 |  |
| Address<br>Start time<br><b>Expires at</b><br>Duration | 250 SE 3rd Avenue<br>Dec 1, 11:33am EST<br>Dec 1, 4:33pm EST<br>5 Hours |        |  |
| Total                                                  | \$30.35 DETAILS