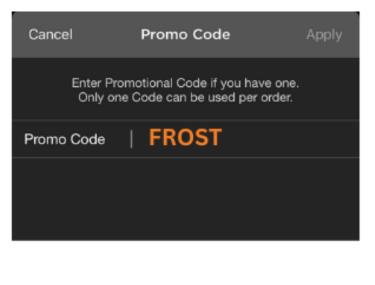

### STEP 7: SELECT APPLY PROMO CODE AND TYPE "FROST" \*Parking total will reduce to \$15 once code is applied

| < Back                                                 | P2530                                                                   |        |  |
|--------------------------------------------------------|-------------------------------------------------------------------------|--------|--|
| Review and                                             | Pay                                                                     | 3 of 3 |  |
| Address<br>Start time<br><b>Expires at</b><br>Duration | 250 SE 3rd Avenue<br>Dec 1, 11:33am EST<br>Dec 1, 4:33pm EST<br>5 Hours |        |  |
| Total                                                  | \$30.35 DETAILS                                                         |        |  |
| Apply Promo Code >                                     |                                                                         |        |  |
| Payment and Vehicle Details                            |                                                                         |        |  |
| H Daewoo Blue, Van                                     |                                                                         |        |  |
| é Pay Apple I                                          | Pay                                                                     | >      |  |
| Buy with <b>É</b> Pay                                  |                                                                         |        |  |
| Terms of Purchase                                      |                                                                         |        |  |