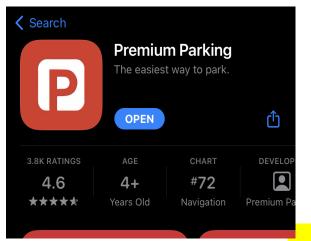

### STEP ONE: DOWNLOAD THE PREMIUM PARKING APP

STEP TWO: ENTER THE PARKING LOCATION P2550 AND PRESS PARK HERE

Winter Mondestul!