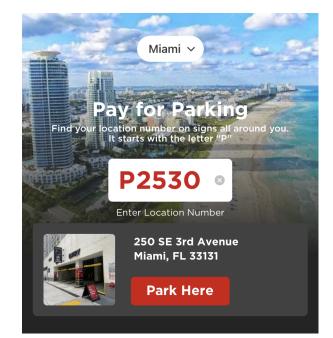

### STEP ONE: DOWNLOAD THE PREMIUM PARKING APP

STEP TWO: ENTER THE PARKING LOCATION P2550 AND PRESS PARK HERE

Winter Mondestul!